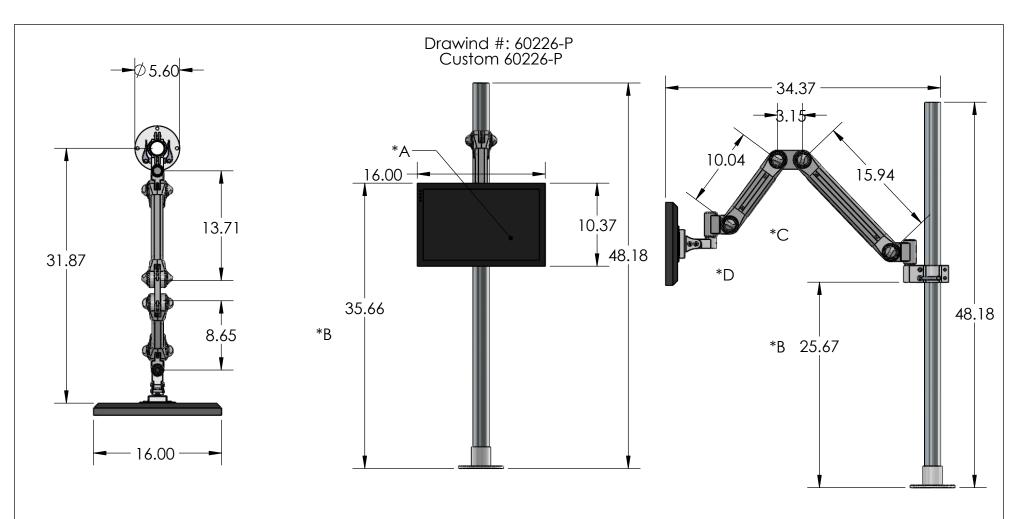

- \*A: Monitor shown is for visial purposes only. Custom monitor dimensions may vary from monitor shown.
- \*B: 25-40 Pole bracket is height adjustable. Dimensions shown may vary based on desired height.
- \*C: Dual Adjustable arm can be positioned in multiple positions. Dimensions shown may vary based on desired palcement.
- \*D: Mounting the 21-01 pivot bracket on the bottom side of the monitor arm allows the monitor to be adjusted to customers desired position.

|                                                                                                                                                                                                        |             |         |                                                                                                                              |             |      | •        |                                                              | •                   |      |          |
|--------------------------------------------------------------------------------------------------------------------------------------------------------------------------------------------------------|-------------|---------|------------------------------------------------------------------------------------------------------------------------------|-------------|------|----------|--------------------------------------------------------------|---------------------|------|----------|
|                                                                                                                                                                                                        |             |         | UNLESS OTHERWISE SPECIFIED:                                                                                                  |             | NAME | DATE     |                                                              |                     |      |          |
| PROPRIETARY AND CONFIDENTIAL  THE INFORMATION CONTAINED IN THIS DRAWING IS THE SOLE PROPERTY OF CUSTOM PRODUCTS AND SERVICES. ANY REPRODUCTION IN PART OR AS A WHOLE WITHOUT THE WRITTEN PERMISSION OF |             |         | TOLERANCES: FRACTIONAL± ANGULAR: MACH± BEND ± TWO PLACE DECIMAL ± THREE PLACE DECIMAL ± INTERPRET GEOMETRIC TOLERANCING PER- | DRAWN       | ИЈИ  | 12/18/15 |                                                              |                     |      |          |
|                                                                                                                                                                                                        |             |         |                                                                                                                              | CHECKED     |      |          | TITLE: Custom 60226-P Dual Adjustable<br>LCD Monitor Display |                     |      | able     |
|                                                                                                                                                                                                        |             |         |                                                                                                                              | ENG APPR.   |      |          |                                                              |                     |      |          |
|                                                                                                                                                                                                        |             |         |                                                                                                                              | MFG APPR.   |      |          |                                                              |                     |      |          |
|                                                                                                                                                                                                        |             |         |                                                                                                                              | Q.A.        |      |          |                                                              |                     |      |          |
|                                                                                                                                                                                                        |             |         |                                                                                                                              | COMMENTS:   |      |          | 7                                                            |                     |      |          |
|                                                                                                                                                                                                        |             |         | MATERIAL                                                                                                                     | COMINIENTS: |      |          | SIZE DWG                                                     | DWG. NO.<br>60226-P |      | REV      |
|                                                                                                                                                                                                        | NEXT ASSY   | USED ON | FINISH                                                                                                                       | 1           |      |          | $ \mathbf{A} $                                               |                     |      |          |
| CUSTOM PRODUCTS AND SERVICES IS PROHIBITED.                                                                                                                                                            | APPLICATION |         | DO NOT SCALE DRAWING                                                                                                         |             |      |          | SCALE: 1:2                                                   | 4 WEIGHT:           | SHEE | T 1 OF 1 |
| 4                                                                                                                                                                                                      |             |         |                                                                                                                              |             |      |          |                                                              |                     |      |          |