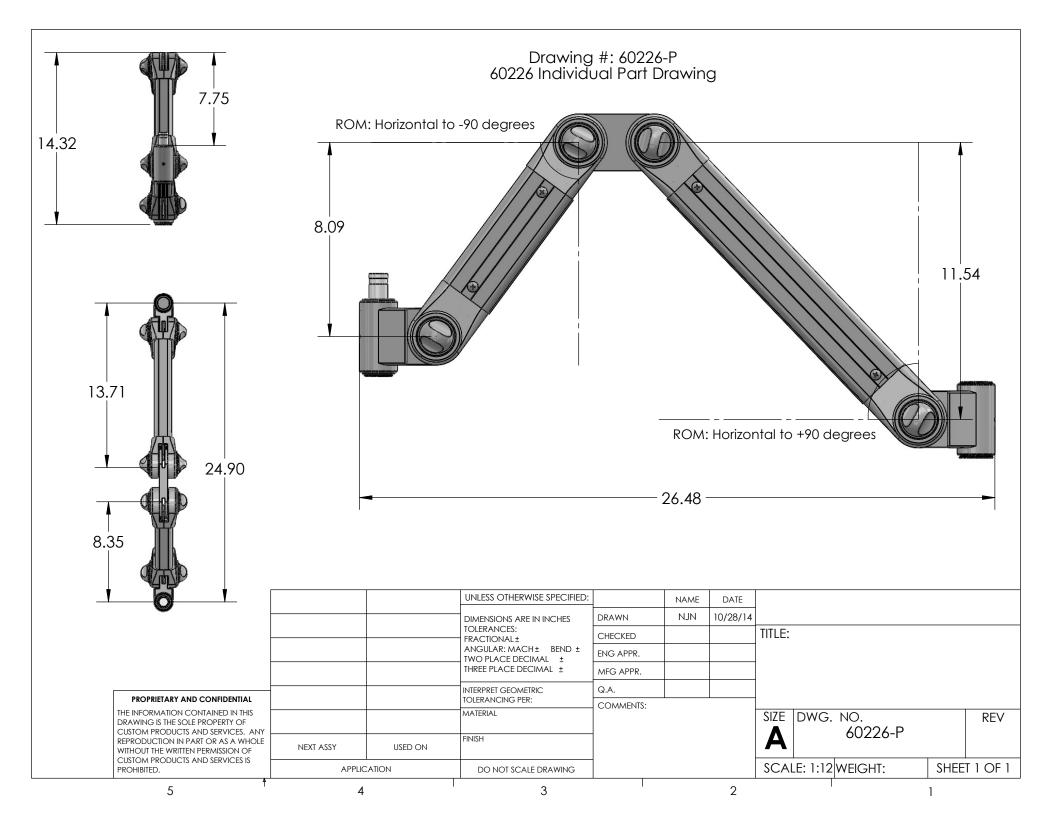

|                                                                                                                                                                                                        |             |         |                                                                                                                              |             |      | •        |                                                              | •                   |      |          |
|--------------------------------------------------------------------------------------------------------------------------------------------------------------------------------------------------------|-------------|---------|------------------------------------------------------------------------------------------------------------------------------|-------------|------|----------|--------------------------------------------------------------|---------------------|------|----------|
|                                                                                                                                                                                                        |             |         | UNLESS OTHERWISE SPECIFIED:                                                                                                  |             | NAME | DATE     |                                                              |                     |      |          |
| PROPRIETARY AND CONFIDENTIAL  THE INFORMATION CONTAINED IN THIS DRAWING IS THE SOLE PROPERTY OF CUSTOM PRODUCTS AND SERVICES. ANY REPRODUCTION IN PART OR AS A WHOLE WITHOUT THE WRITTEN PERMISSION OF |             |         | TOLERANCES: FRACTIONAL± ANGULAR: MACH± BEND ± TWO PLACE DECIMAL ± THREE PLACE DECIMAL ± INTERPRET GEOMETRIC TOLERANCING PER- | DRAWN       | ИЈИ  | 12/18/15 |                                                              |                     |      |          |
|                                                                                                                                                                                                        |             |         |                                                                                                                              | CHECKED     |      |          | TITLE: Custom 60226-P Dual Adjustable<br>LCD Monitor Display |                     |      | able     |
|                                                                                                                                                                                                        |             |         |                                                                                                                              | ENG APPR.   |      |          |                                                              |                     |      |          |
|                                                                                                                                                                                                        |             |         |                                                                                                                              | MFG APPR.   |      |          |                                                              |                     |      |          |
|                                                                                                                                                                                                        |             |         |                                                                                                                              | Q.A.        |      |          |                                                              |                     |      |          |
|                                                                                                                                                                                                        |             |         |                                                                                                                              | COMMENTS:   |      |          | 7                                                            |                     |      |          |
|                                                                                                                                                                                                        |             |         | MATERIAL                                                                                                                     | COMINIENTS: |      |          | SIZE DWG                                                     | DWG. NO.<br>60226-P |      | REV      |
|                                                                                                                                                                                                        | NEXT ASSY   | USED ON | FINISH                                                                                                                       | 1           |      |          | $ \mathbf{A} $                                               |                     |      |          |
| CUSTOM PRODUCTS AND SERVICES IS PROHIBITED.                                                                                                                                                            | APPLICATION |         | DO NOT SCALE DRAWING                                                                                                         |             |      |          | SCALE: 1:2                                                   | 4 WEIGHT:           | SHEE | T 1 OF 1 |
| 4                                                                                                                                                                                                      |             |         |                                                                                                                              |             |      |          |                                                              |                     |      |          |